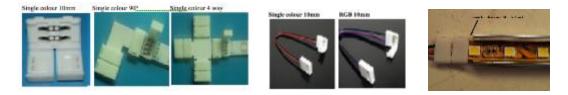

Available in both waterproof and non-waterproof versions with double sided tape on back for ease of installation. A range of connectors are available, as well as controllers for both the RGB or single colour version.