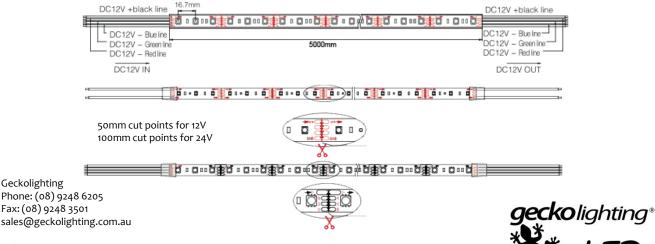

## LED waterproof, non-waterproof Geckolighting® LED Flexible Strip lighting. Single colour or full RGB colour change.

- Operating voltage: 12VDC or 24VDC
- 60 pieces 5050SMD LED per meter.
- 5M roll (72w per roll)
- 14.4w per meter
- Can be cut/joined every 50mm (100mm for 24VDC version)
- Available in CW, WW, RED, BLUE, GREEN, RGB colour change.

Available in both waterproof and non-waterproof versions with double sided tape on back for ease of installation. A range of connectors are available, as well as controllers for both the RGB or single colour version.